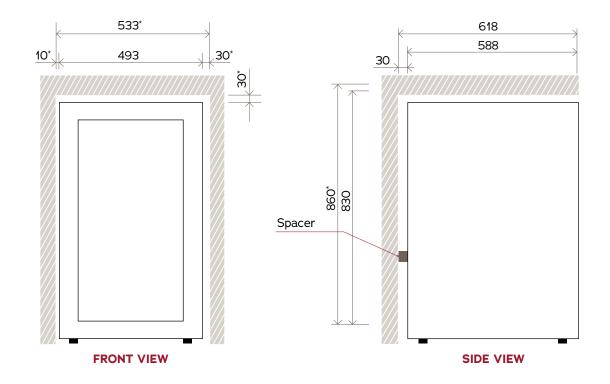

## NOTE: Illustrations not to scale. All dimensions in millimetres.

\*Minimum 10mm required whether proud-fit or flush-fit, however 30mm is recommended on the opening edge for easy finger grip access when installed flush-fit.

For complete installation instructions, please refer to the user manual for this product.

|                       | Width | Depth | Height |
|-----------------------|-------|-------|--------|
| Product<br>dimensions | 493   | 588   | 830    |
| Installation          | 533   | 618   | 860    |