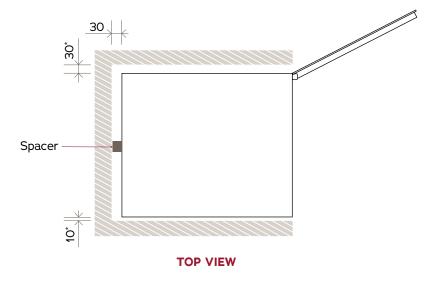

## NOTE: Illustrations not to scale. All dimensions in millimetres.

\*Minimum 10mm required whether proud-fit or flush-fit, however 30mm is recommended on the opening edge for easy finger grip access when installed flush-fit.

For complete installation instructions, please refer to the user manual for this product.

|                       | Width | Depth | Height |
|-----------------------|-------|-------|--------|
| Product<br>dimensions | 493   | 588   | 830    |
| Installation          | 533   | 618   | 860    |