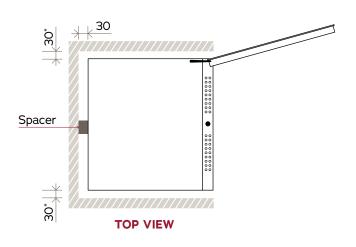

## NOTE: Illustrations not to scale.

All dimensions in millimetres.

\*Minimum 10mm required whether proud-fit or flush-fit, however 30mm is recommended on the opening edge for easy finger grip access when installed flush-fit.

For complete installation instructions, please refer to the user manual for this product.

|                    | Width | Depth | Height    |
|--------------------|-------|-------|-----------|
| Product dimensions | 595   | 610   | 1850      |
| Installation       | 655   | 640   | 1850 + Tx |