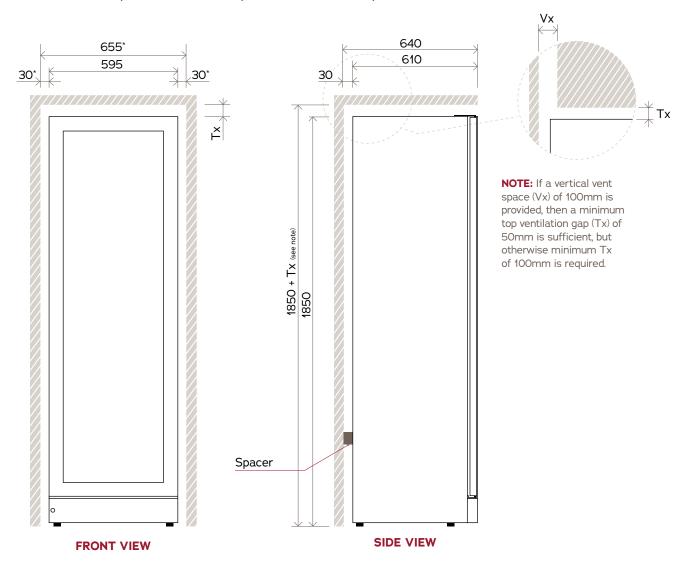

## NOTE: Illustrations not to scale.

All dimensions in millimetres.

\*Minimum 10mm required whether proud-fit or flush-fit, however 30mm is recommended on the opening edge for easy finger grip access when installed flush-fit.

For complete installation instructions, please refer to the user manual for this product.

|                    | Width | Depth | Height    |
|--------------------|-------|-------|-----------|
| Product dimensions | 595   | 610   | 1850      |
| Installation       | 655   | 640   | 1850 + Tx |